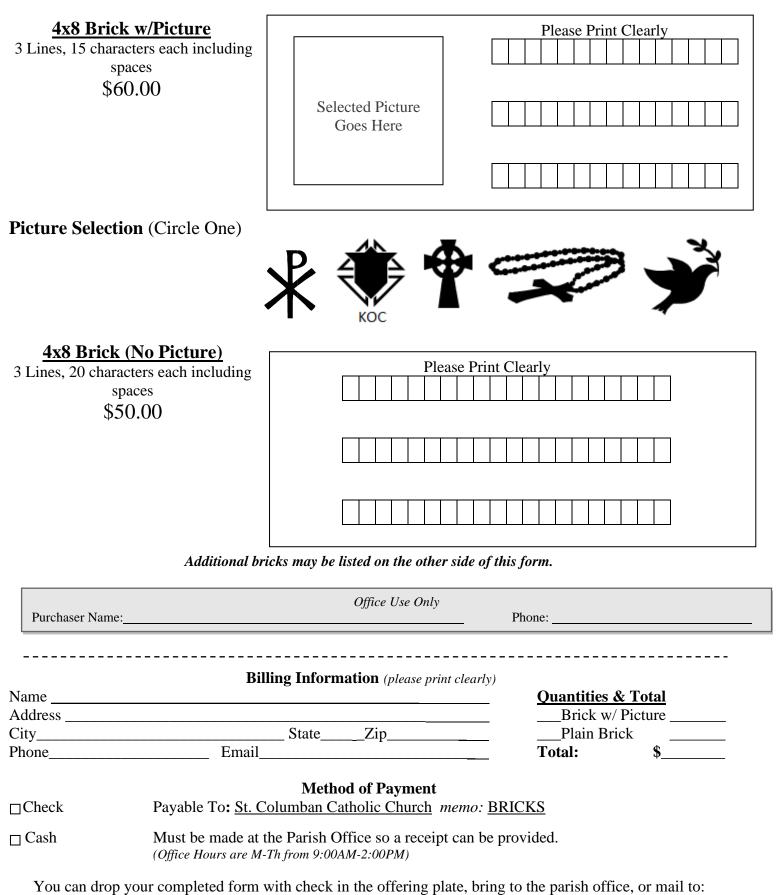

## St. Columban Prayer Garden Personalized Brick Order Form

St. Columban Catholic Church 506 1st St. S. Yelm, WA 98597

## **Additional Brick Information**

| w/ Picture:   which one?   Brick Inscription:   w/ Picture:   which one?   Brick Inscription:   which one?   Brick Inscription:   which one? |
|----------------------------------------------------------------------------------------------------------------------------------------------|
| □ w/ Picture:                                                                                                                                |
| □ w/ Picture:                                                                                                                                |
| □ w/ Picture:                                                                                                                                |
| which one? Brick Inscription:                                                                                                                |
| □ w/ Picture:                                                                                                                                |
| □ w/ Picture:                                                                                                                                |
| which one?                                                                                                                                   |
| Brick Inscription:                                                                                                                           |
| which one?                                                                                                                                   |
| Notes/Special Placement Requests:                                                                                                            |
|                                                                                                                                              |
|                                                                                                                                              |
|                                                                                                                                              |