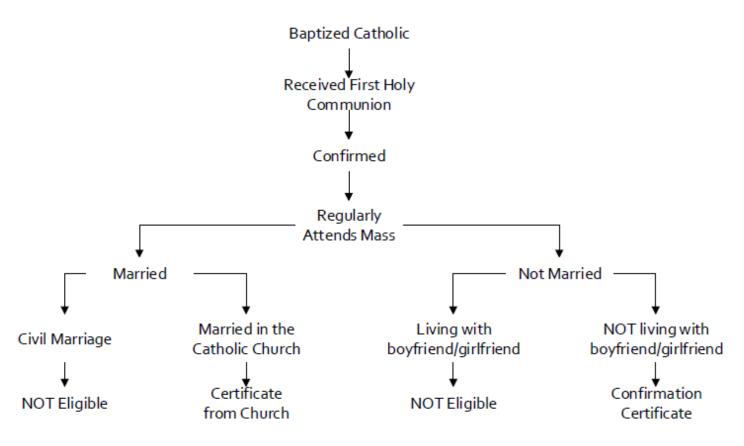

person signed above is a member of this pari<br>knowledge, can assume the duties of as a godpare<br>Baptism and/or sponsorship for the Sacrament of<br>truthful and sincere in the promises stated. | ent for the Sacrament of |
|             |                        | Pastor's Signature & Printed Name                                                                                                                                                                       | Date                     |
|             |                        | Parish Name                                                                                                                                                                                             | Parish Address           |

## Godparent/sponsor eligibility